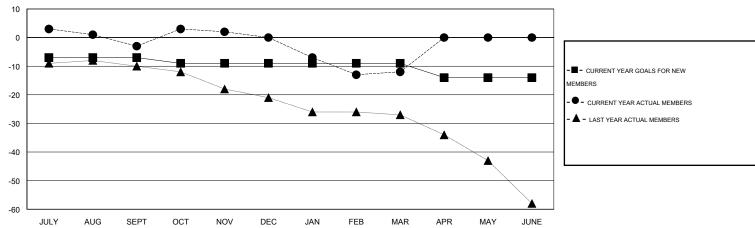

#### GOALS AND ACTUAL MEMBERS CUMULATIVE

| DROPPED CLUBS: 0  DROPPED MEMBERS |               | 22 CLUBS OF 36 ADDED 1 OR MORE NEW MEMBERS | GENDER DISTRIBUTION  MALE 703 (79.08%)  FEMALE 186 (20.92%) |           |  |
|-----------------------------------|---------------|--------------------------------------------|-------------------------------------------------------------|-----------|--|
| DECEASED  CLUB CANCELLED  OTHER   | 10<br>0<br>43 | CLICK HERE FOR HEALTH ASSESSMENT DATA      | FAMILY UNIT MEMBERS HEAD OF HOUSEHOLD                       | 125<br>61 |  |
| TOTAL                             | 53            |                                            | NON-HEAD OF HOUSEHOLD                                       | 64        |  |